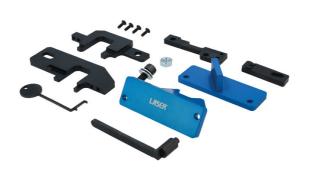

## **Engine Timing Master Kit – for PSA 1.0, 1.2 EB2 Petrol**

The Laser 8570 Engine Timing kit brings together early and late tools for the EB0 and EB2 wet belted engines from the PSA group into one complete kit. The kit includes all the tools that allow the most cost effective method of timing these engine depending on the cam cover fitted (early EB2 engines have a one piece cam cover that must be removed to access the cams; later engines have a split plastic cam cover allowing a simpler method of timing to be used). The Laser 8570 kit provides the tools do the job in both ways allowing significant time saving to be made on the later engines. Note: tools are also available in separate kits – see Laser Part Nos. 6200, 8352 and 8207 for further details.