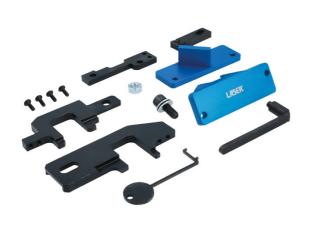

## **Engine Timing Master Kit – for PSA 1.0, 1.2 EB2 Petrol**

The Laser 8570 Engine Timing kit brings together early and late tools for the EB0 and EB2 wet belted engines from the PSA group into one complete kit. The kit includes all the tools that allow the most cost effective method of timing these engine depending on the cam cover fitted (early EB2 engines have a one piece cam cover that must be removed to access the cams; later engines have a split plastic cam cover allowing a simpler method of timing to be used). The Laser 8570 kit provides the tools do the job in both ways allowing significant time saving to be made on the later engines. Note: tools are also available in separate kits – see Laser Part Nos. 6200, 8352 and 8207 for further details.

## **Additional Information**

- · Applications found across the Citroën, DS, Peugeot and Vauxhall/Opel ranges.
- Engine code applications include: EB0 and EB2 engines (both 1.0L and 1.2L engines), please see full applications list in downloads.
- Includes Laser Part No. 8207 timing belt checking tool. To refit the water pump belt use stretchy belt installation tool, Laser Part No. 7595.
- Equivalent to OEM 0109 2A, EN-52127-1, 0109-2B, 0197-N, EN-52127-2, J-0109-2C and J-0109-2D.
- Use in accordance with OEM instructions. Made in Sheffield.