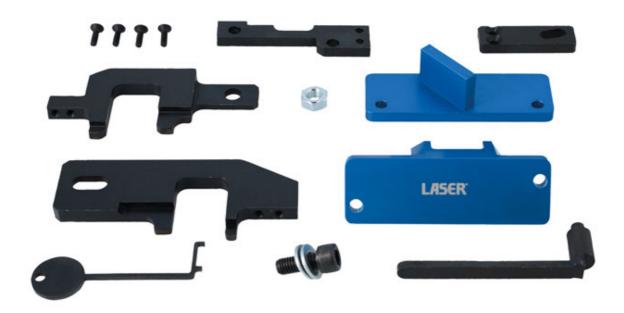

## **Engine Timing Master Kit – for PSA 1.0, 1.2 EB2 Petrol**

The Laser 8570 Engine Timing kit brings together early and late tools for the EB0 and EB2 wet belted engines from the PSA group into one complete kit. The kit includes all the tools that allow the most cost effective method of timing these engine depending on the cam cover fitted (early EB2 engines have a one piece cam cover that must be removed to access the cams; later engines have a split plastic cam cover allowing a simpler method of timing to be used). The Laser 8570 kit provides the tools do the job in both ways allowing significant time saving to be made on the later engines. Note: tools are also available in separate kits – see Laser Part Nos. 6200, 8352 and 8207 for further details.

## **Additional Information**

- · Applications found across the Citroën, DS, Peugeot and Vauxhall/Opel ranges.
- Engine code applications include: EB0 and EB2 engines (both 1.0L and 1.2L engines), please see full applications list in downloads.
- Includes Laser Part No. 8207 timing belt checking tool. To refit the water pump belt use stretchy belt installation tool, Laser Part No. 7595.
- Equivalent to OEM 0109 2A, EN-52127-1, 0109-2B, 0197-N, EN-52127-2, J-0109-2C and J-0109-2D.
- Use in accordance with OEM instructions. Made in Sheffield.